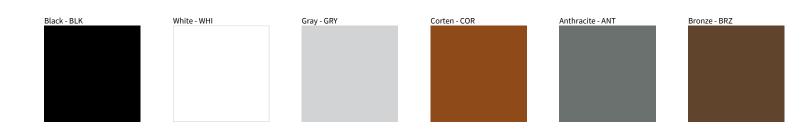

## ZANEEN.

TETRA APPLIQUE SURFACE COLOR FINISH CHART

| PROJECT  |  |  |
|----------|--|--|
| TYPE     |  |  |
| NOTES    |  |  |
| QUANTITY |  |  |
| DATE     |  |  |

Digital: Not all screens are calibrated the same, and therefore, colors will appear differently between screens.